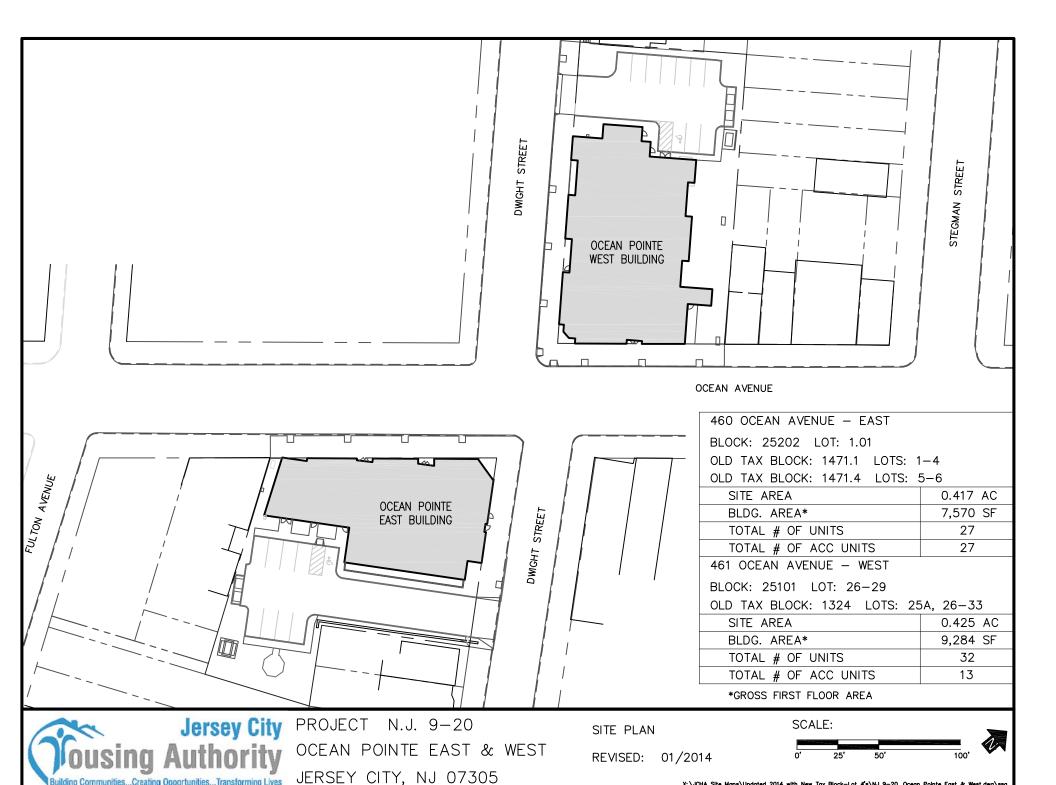

6
THOMAS J. STEWART APTS.
JERSEY CITY, NJ 07302

SITE PLAN

PLAN SCALE:

BLOCK: 11304 LOTS: 15

REVISED: 01/2014





X:\JCHA Site Maps\Updated 2014 with New Tax Block-Lot #s\NJ9-16, Thomas J. Stewart Apts.dwg\ssg



**Jersey City** Building Communities...Creating Opportunities...Transforming Lives

PROJECT N.J. 9-17, 9-19 GLORIA ROBINSON COURT HOMES PHASE I & II JERSEY CITY, NJ 07306

BLOCK: 14601 LOT: 27-30, 33

01/2014 REVISED:





X:\JCHA Site Maps\Updated 2014 with New Tax Block-Lot #'s\NJ9-17, 9-19 Gloria Robinson Court Homes Phase I & Phase II.dwg\ss;





PROJECT N.J. 9-18

BARBARA PLACE TERRACE

JERSEY CITY, NJ 07304

BLOCK: 15601 LOT: 8, 10

REVISED: 01/2014

0' 25' 50' 100' 150'



X:\JCHA Site Maps\Updated 2014 with New Tax Block-Lot #s\NJ 9-18, Barbara Place Terrace.dwg\ssg



illding Communities...Creating Opportunities...Transforming Lives









GLORIA ROBINSON COURT HOMES BLOCK: 14601 LOT: 24,25,34,35 PHASE III

JERSEY CITY, NJ 07306

REVISED: 04/2014









| 254 BERGEN AVENUE             |          |  |  |  |  |  |
|-------------------------------|----------|--|--|--|--|--|
| SITE AREA                     | 0.27 AC  |  |  |  |  |  |
| BLDG. AREA*                   | 8,000 SF |  |  |  |  |  |
| TOTAL # OF DWELLING UNITS     | 36       |  |  |  |  |  |
| TOTAL # OF NON-DWELLING UNITS | 0        |  |  |  |  |  |

\*GROSS FIRST FLOOR AREA

OLD TAX BLOCK: 1985 LOT: L16



GRANT STREET

AFFORDABLE HOUSING 254 BERGEN AVENUE JERSEY CITY, NJ 07302 SITE PLAN

BLOCK: 23101 LOT: 64

REVISED: 01/2014

SCALE:



X:\JCHA Site Maps\Updated 2014 with New Tax Block-Lo