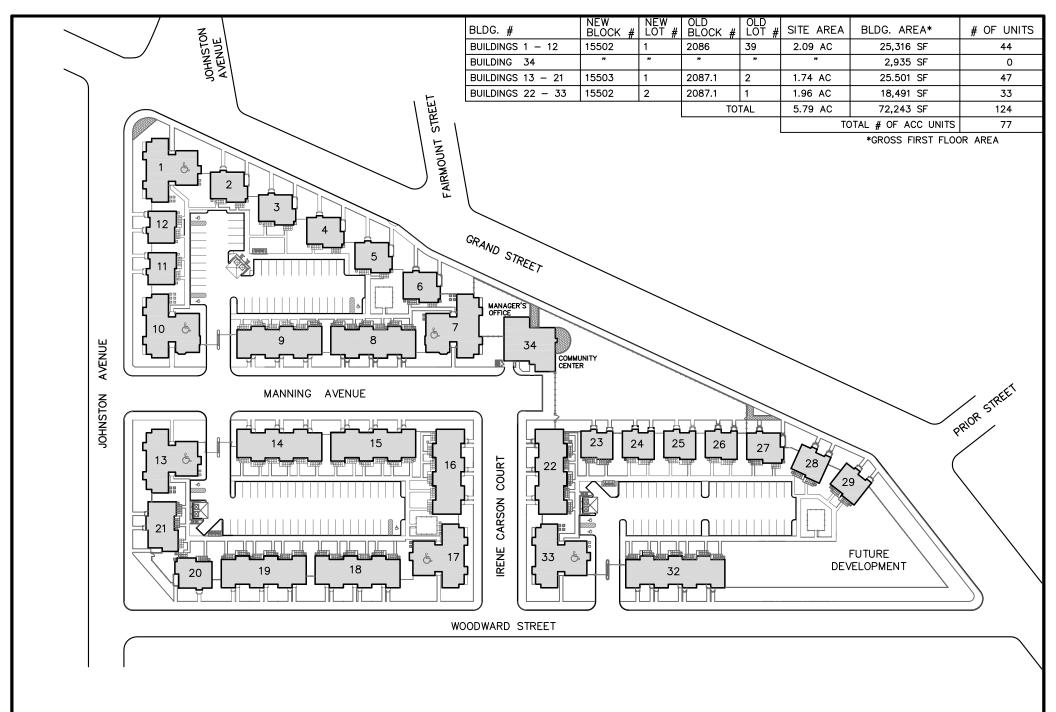

JERSEY CITY, NJ 07304

PAGE 2 of 4

X:\JCHA Site Maps\Updated 2014 with New Tax Block-Lot #'s\NJ9-12, Lafayette Village.dwg\ssc

JOHNSTON AVENUE

| BLDG. #     | ADDRESSES                                    | BLDG. AREA* | # OF UNITS |
|-------------|----------------------------------------------|-------------|------------|
| BUILDING 13 | 94, 96, 98, 100, 102, 104 MANNING AVENUE     | 3,128 SF    | 6          |
| BUILDING 14 | 110, 112 ,114, 116, 118, 120 MANNING AVENUE  | 3,214 SF    | 6          |
| BUILDING 15 | 122, 124, 126, 128, 130, 132 MANNING AVENUE  | 3,214 SF    | 6          |
| BUILDING 16 | 9, 11, 13, 15, 17, 19 IRENE CARSON COURT     | 3,214 SF    | 6          |
| BUILDING 17 | 321, 323, 325, 327, 329, 331 WOODWARD STREET | 3,128 SF    | 6          |
| BUILDING 18 | 309, 311, 313, 315, 317, 319 WOODWARD STREET | 3,214 SF    | 6          |
| BUILDING 19 | 297, 299, 301, 303, 305, 307 WOODWARD STREET | 3,214 SF    | 6          |
| BUILDING 20 | 293, 295 WOODWARD STREET                     | 1,346 SF    | 2          |
| BUILDING 21 | 406, 408, 410 JOHNSTON AVENUE                | 1,829 SF    | 3          |
|             | TOTALS (THIS BLOCK)                          | 25,501 SF   | 47         |

WOODWARD STREET

\*GROSS FIRST FLOOR AREA

PROJECT N.J. 9-12 LAFAYETTE VILLAGE

JERSEY CITY, NJ 07304

SITE PLAN

BLOCK: 15503 LOT: 1

PAGE 3 of 4

SCALE: 0' 25' 50' 100

OLD TAX BLOCK: 2087.1 LOT: 2

100'

RENE CARSON COURT

Jersey City

Tousing Authority

Building Communities...Creating Opportunities...Transforming Lives

X: \JCHA Site Maps\uUpdated 2014 with New Tax Block-Lot #'s\NJ9-12, Lafayette Village.dwg\ssg

PROJECT N.J. 9-12 LAFAYETTE VILLAGE

JERSEY CITY, NJ 07304

SITE PLAN

BLOCK: 15502 LOT: 2

PAGE 4 of 4

PACIFIC COURT JERSEY CITY, NJ 07304

SITE PLAN

REVISED: 01/2014