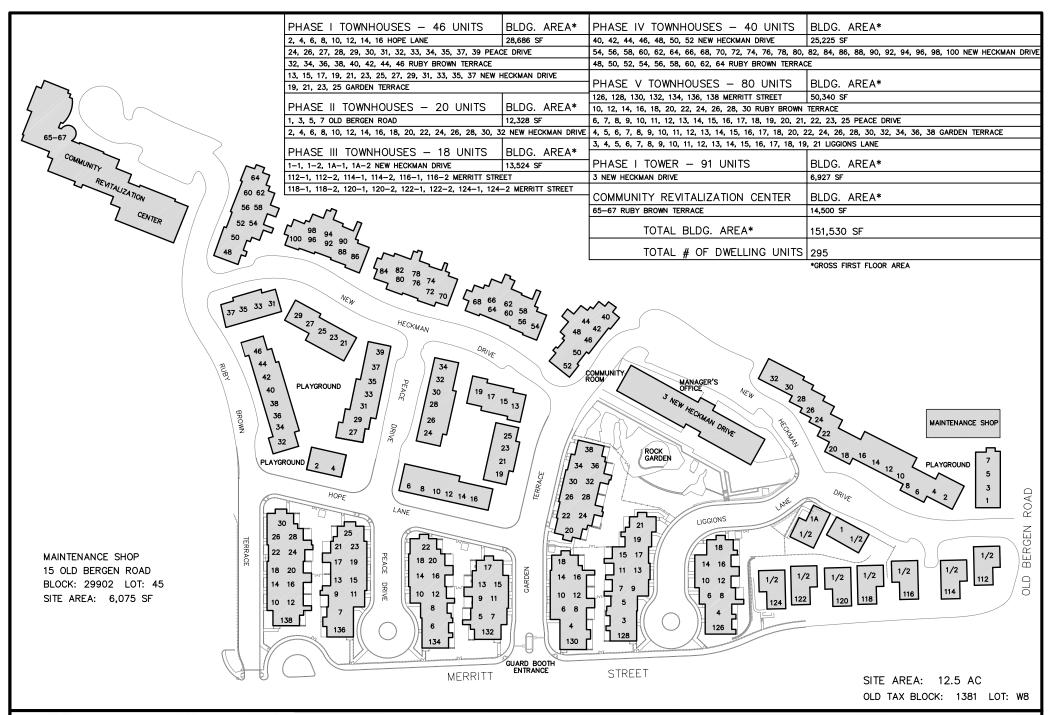

REVISED: 04/2014

PROJECT N.J. 9-8 **CURRIES WOODS** JERSEY CITY, NJ 07305

SITE PLAN BLOCK: 30201 LOT: 1

SCALE: REVISED: 01/2014

BERRY GARDENS JERSEY CITY, NJ 07305

BUILDING B: 92 DANFORTH AVENUE

BUILDING C: 82 DANFORTH AVENUE

BUILDING D: 72 DANFORTH AVENUE

200'

REVISED: 01/2014

X: \JCHA Site Maps\Updated 2014 with New Tax Block-Lot #sNJ9-9, Berry Gardens.dwg\sse

| ADDRESSES                 | OLD<br>BLOCK |    | NEW<br>BLOCK | NEW<br>LOT |                           | OLD<br>BLOCK |     | NEW<br>BLOCK | NEW<br>LOT | ADDRESSES                  | OLD<br>BLOCK |     | NEW<br>BLOCK | NEW<br>LOT |
|---------------------------|--------------|----|--------------|------------|---------------------------|--------------|-----|--------------|------------|----------------------------|--------------|-----|--------------|------------|
| 103A & 103B DWIGHT STREET | 1331         | 15 | 25804        | 7          | 139A & 139B DWIGHT STREET | 1330         | 55  | 25704        | 11         | 140A & 140B STEGMAN STREET | 1318         | 200 | 25001        | 42         |
| 107A & 107B DWIGHT STREET | 1331         | 14 | 25804        | 6          | 176A & 176B DWIGHT STREET | 1326         | 100 | 25101        | 38         | 146 STEGMAN STREET         | 1318         | 197 | 25001        | 45         |
| 109A & 109B DWIGHT STREET | 1331         | 13 | 25804        | 5          | 178A & 178B DWIGHT STREET | 1326         | 101 | 25101        | 39         | 148 STEGMAN STREET         | 1318         | 190 | 25101        | 46         |
| 125A & 125B DWIGHT STREET | 1330         | 61 | 25704        | 17         | 184A & 184B DWIGHT STREET | 1326         | 104 | 25101        | 42         |                            |              |     |              |            |