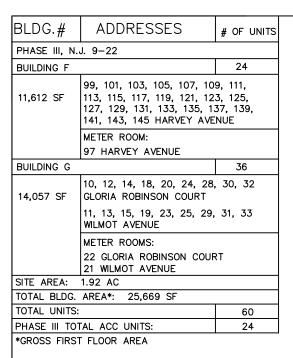

REVISED: 01/2014

0' 25' 50' 100' 150'

X:\JCHA Site Maps\Updated 2014 with New Tax Block-Lot #s\NJ 9-18, Barbara Place Terrace.dwg\ssg

illding Communities...Creating Opportunities...Transforming Lives

GLORIA ROBINSON COURT HOMES BLOCK: 14601 LOT: 24,25,34,35 PHASE III

JERSEY CITY, NJ 07306

REVISED: 04/2014

| 254 BERGEN AVENUE             |          |  |  |  |  |  |
|-------------------------------|----------|--|--|--|--|--|
| SITE AREA                     | 0.27 AC  |  |  |  |  |  |
| BLDG. AREA*                   | 8,000 SF |  |  |  |  |  |
| TOTAL # OF DWELLING UNITS     | 36       |  |  |  |  |  |
| TOTAL # OF NON-DWELLING UNITS | 0        |  |  |  |  |  |