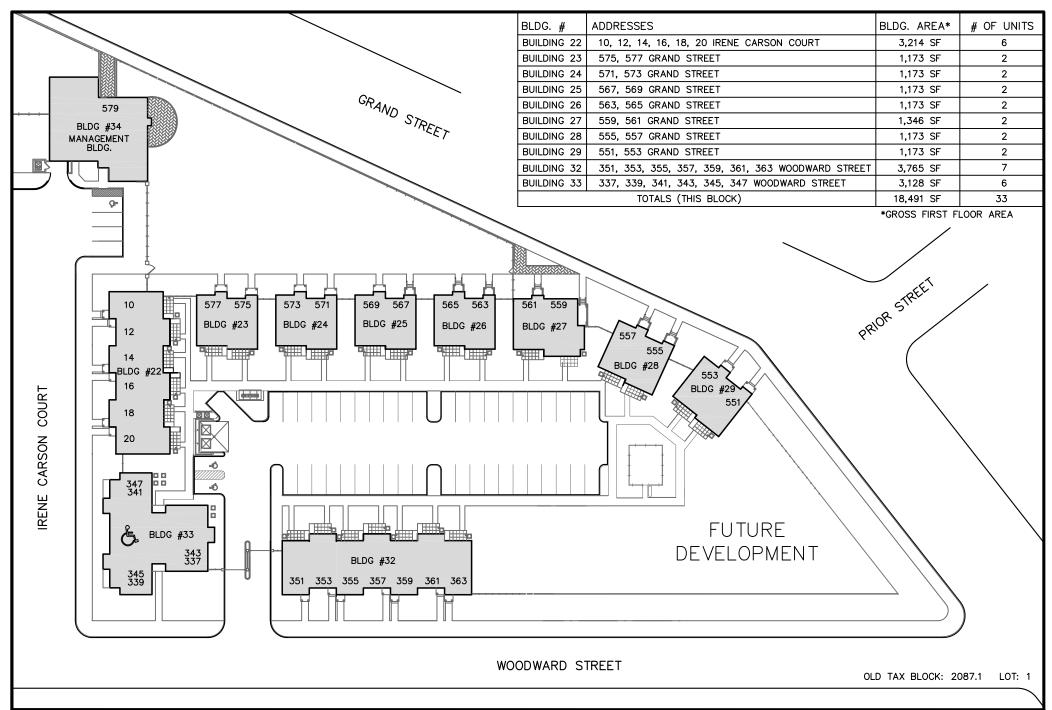

JERSEY CITY, NJ 07304

PAGE 2 of 4

X:\JCHA Site Maps\Updated 2014 with New Tax Block-Lot #'s\NJ9-12, Lafayette Village.dwg\ssc

JOHNSTON AVENUE

| BLDG. #     | ADDRESSES                                    | BLDG. AREA* | # OF UNITS |
|-------------|----------------------------------------------|-------------|------------|
| BUILDING 13 | 94, 96, 98, 100, 102, 104 MANNING AVENUE     | 3,128 SF    | 6          |
| BUILDING 14 | 110, 112 ,114, 116, 118, 120 MANNING AVENUE  | 3,214 SF    | 6          |
| BUILDING 15 | 122, 124, 126, 128, 130, 132 MANNING AVENUE  | 3,214 SF    | 6          |
| BUILDING 16 | 9, 11, 13, 15, 17, 19 IRENE CARSON COURT     | 3,214 SF    | 6          |
| BUILDING 17 | 321, 323, 325, 327, 329, 331 WOODWARD STREET | 3,128 SF    | 6          |
| BUILDING 18 | 309, 311, 313, 315, 317, 319 WOODWARD STREET | 3,214 SF    | 6          |
| BUILDING 19 | 297, 299, 301, 303, 305, 307 WOODWARD STREET | 3,214 SF    | 6          |
| BUILDING 20 | 293, 295 WOODWARD STREET                     | 1,346 SF    | 2          |
| BUILDING 21 | 406, 408, 410 JOHNSTON AVENUE                | 1,829 SF    | 3          |
|             | TOTALS (THIS BLOCK)                          | 25,501 SF   | 47         |

WOODWARD STREET

\*GROSS FIRST FLOOR AREA

PROJECT N.J. 9-12 LAFAYETTE VILLAGE

JERSEY CITY, NJ 07304

SITE PLAN

BLOCK: 15503 LOT: 1

PAGE 3 of 4

SCALE: 0' 25' 50' 100

OLD TAX BLOCK: 2087.1 LOT: 2

100'

RENE CARSON COURT

Jersey City

Tousing Authority

Building Communities...Creating Opportunities...Transforming Lives

X: \JCHA Site Maps\uUpdated 2014 with New Tax Block-Lot #'s\NJ9-12, Lafayette Village.dwg\ssg