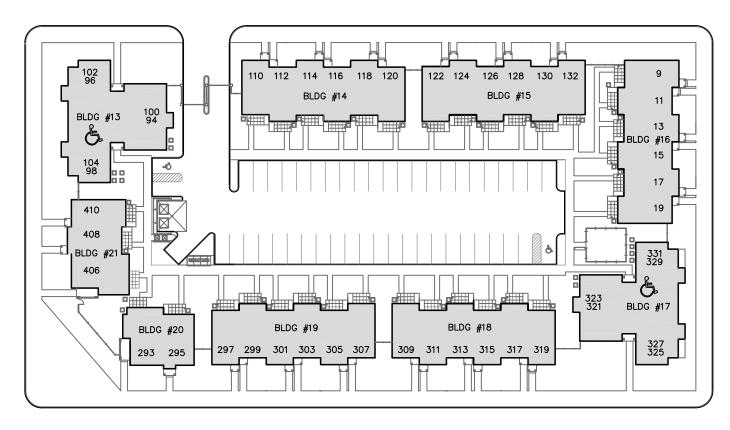

JERSEY CITY, NJ 07304

PAGE 2 of 4

X:\JCHA Site Maps\Updated 2014 with New Tax Block-Lot #'s\NJ9-12, Lafayette Village.dwg\ssc

JOHNSTON AVENUE

| BLDG. #     | ADDRESSES                                    | BLDG. AREA* | # OF UNITS |
|-------------|----------------------------------------------|-------------|------------|
| BUILDING 13 | 94, 96, 98, 100, 102, 104 MANNING AVENUE     | 3,128 SF    | 6          |
| BUILDING 14 | 110, 112 ,114, 116, 118, 120 MANNING AVENUE  | 3,214 SF    | 6          |
| BUILDING 15 | 122, 124, 126, 128, 130, 132 MANNING AVENUE  | 3,214 SF    | 6          |
| BUILDING 16 | 9, 11, 13, 15, 17, 19 IRENE CARSON COURT     | 3,214 SF    | 6          |
| BUILDING 17 | 321, 323, 325, 327, 329, 331 WOODWARD STREET | 3,128 SF    | 6          |
| BUILDING 18 | 309, 311, 313, 315, 317, 319 WOODWARD STREET | 3,214 SF    | 6          |
| BUILDING 19 | 297, 299, 301, 303, 305, 307 WOODWARD STREET | 3,214 SF    | 6          |
| BUILDING 20 | 293, 295 WOODWARD STREET                     | 1,346 SF    | 2          |
| BUILDING 21 | 406, 408, 410 JOHNSTON AVENUE                | 1,829 SF    | 3          |
|             | TOTALS (THIS BLOCK)                          | 25,501 SF   | 47         |

WOODWARD STREET

\*GROSS FIRST FLOOR AREA

PROJECT N.J. 9-12 LAFAYETTE VILLAGE

JERSEY CITY, NJ 07304

SITE PLAN

BLOCK: 15503 LOT: 1

PAGE 3 of 4

SCALE: 0' 25' 50' 100