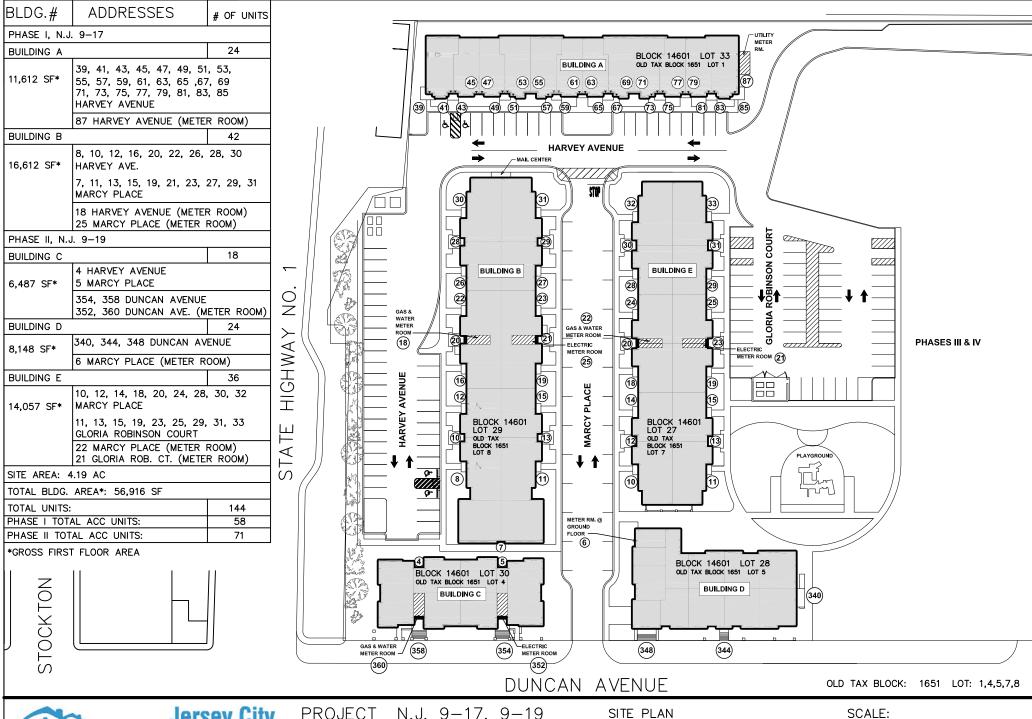

**Jersey City** Building Communities...Creating Opportunities...Transforming Lives

PROJECT N.J. 9-17, 9-19 GLORIA ROBINSON COURT HOMES PHASE I & II JERSEY CITY, NJ 07306

BLOCK: 14601 LOT: 27-30, 33

01/2014 REVISED:

X:\JCHA Site Maps\Updated 2014 with New Tax Block-Lot #'s\NJ9-17, 9-19 Gloria Robinson Court Homes Phase I & Phase II.dwg\ss;

PROJECT N.J. 9-18

BARBARA PLACE TERRACE

JERSEY CITY, NJ 07304

BLOCK: 15601 LOT: 8, 10