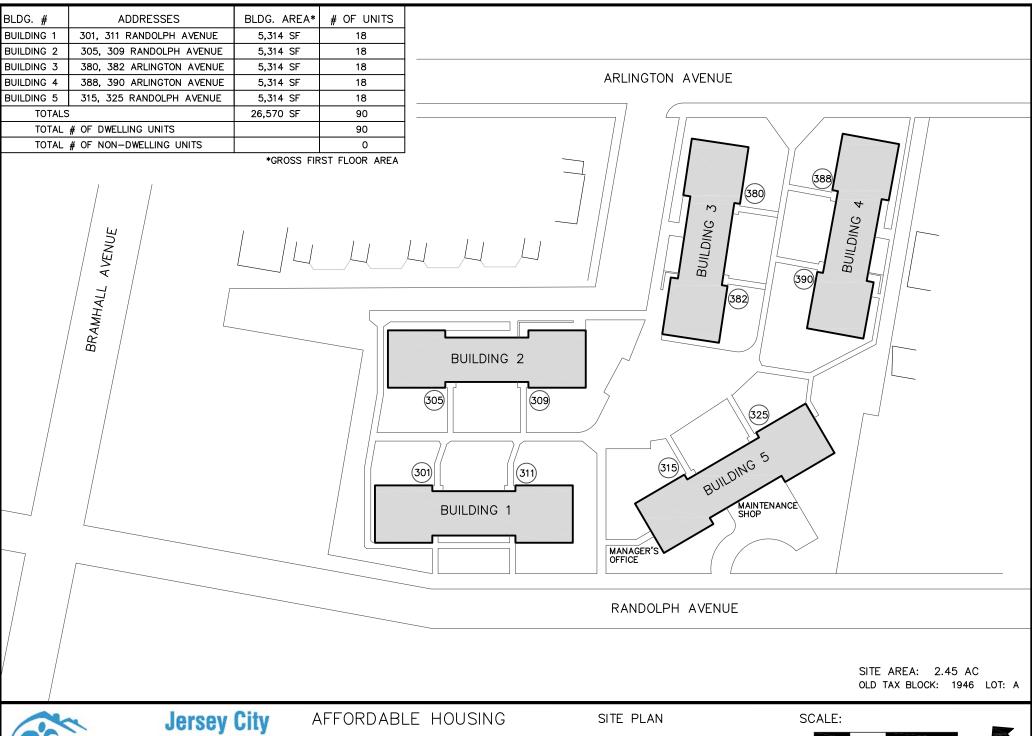

ARLINGTON GARDENS JERSEY CITY, NJ 07304

BLOCK: 18803 LOT: 11

REVISED: 01/2014

X:\JCHA Site Maps\Updated 2014 with New Tax Block-Lot #'s\Arlington Gardens.dwg\ssg