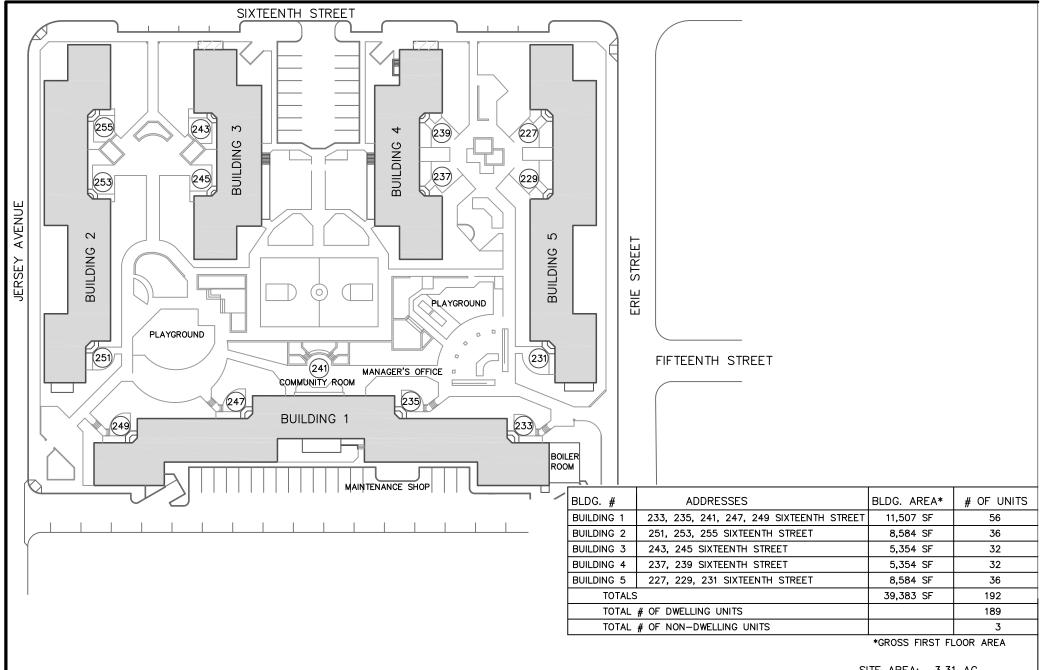

OLD TAX BLOCK: 290 LOT: 1A

PROJECT N.J. 9-5 HOLLAND GARDENS JERSEY CITY, NJ 07310

SITE PLAN

BLOCK: 7101 LOT: 1

REVISED: 01/2014

PROJECT N.J. 9-6
MONTGOMERY GARDENS
JERSEY CITY, NJ 07302

SITE PLAN

BLOCK: 13602 LOT: 1