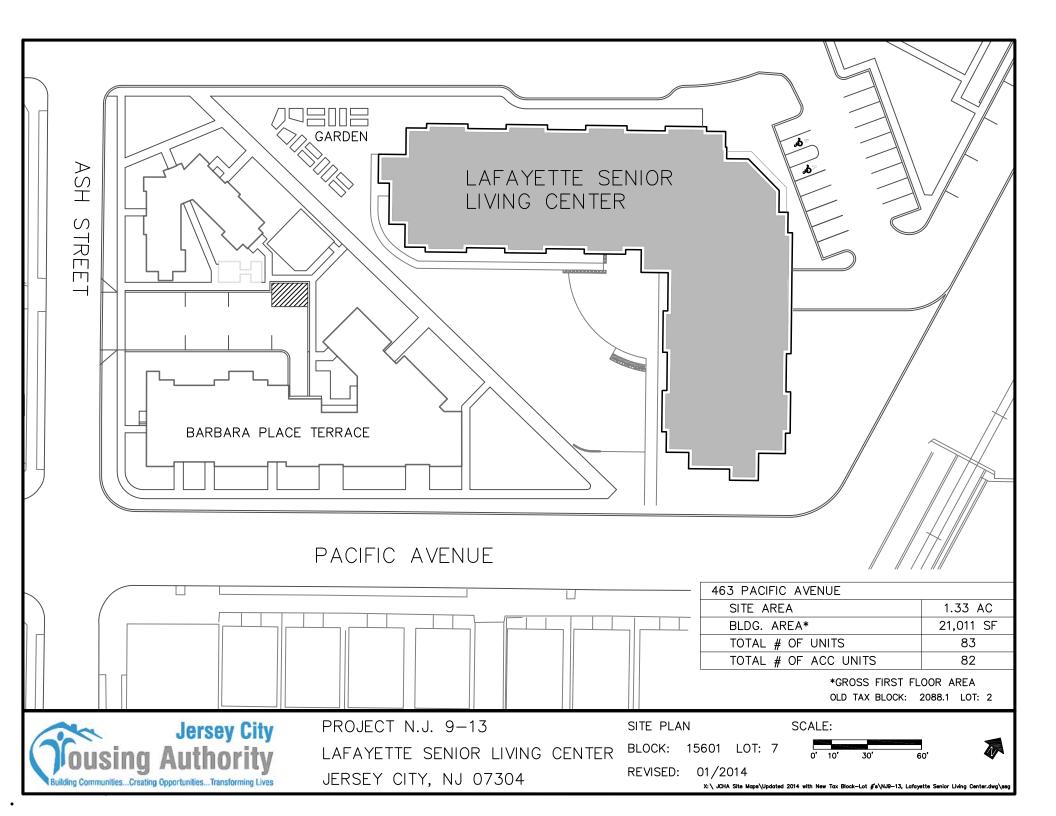

ARLINGTON GARDENS JERSEY CITY, NJ 07304

BLOCK: 18803 LOT: 11

REVISED: 01/2014

X:\JCHA Site Maps\Updated 2014 with New Tax Block-Lot #'s\Arlington Gardens.dwg\ssg