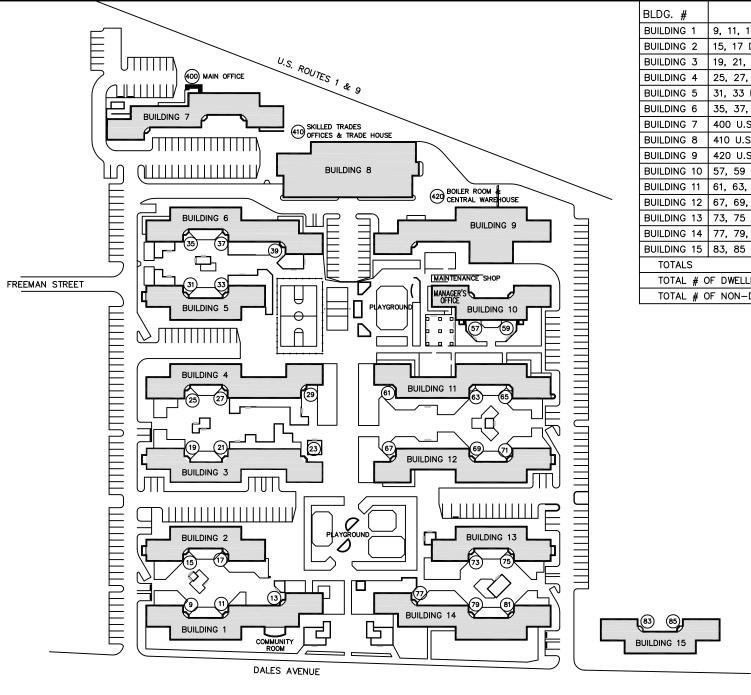

## Site Location Maps

Building Communities...Creating Opportunities...Transforming Lives

Updated 04/2014

| BLDG. #     | ADDRESSES               | BLDG. AREA* | # OF UNITS |  |  |
|-------------|-------------------------|-------------|------------|--|--|
| BUILDING 1  | 9, 11, 13 DALES AVENUE  | 8,609 SF    | 20         |  |  |
| BUILDING 2  | 15, 17 DALES AVENUE     | 14          |            |  |  |
| BUILDING 3  | 19, 21, 23 DALES AVENUE | 23          |            |  |  |
| BUILDING 4  | 25, 27, 29 DALES AVENUE | 23          |            |  |  |
| BUILDING 5  | 31, 33 DALES AVENUE     | 15          |            |  |  |
| BUILDING 6  | 35, 37, 39 DALES AVENUE | 8,609 SF    | 24         |  |  |
| BUILDING 7  | 400 U.S. HIGHWAY 1      | 8,609 SF    | 0          |  |  |
| BUILDING 8  | 410 U.S. HIGHWAY 1      | 14,041 SF   | 0          |  |  |
| BUILDING 9  | 420 U.S. HIGHWAY 1      | 11,542 SF   | 0          |  |  |
| BUILDING 10 | 57, 59 DALES AVENUE     | 5,756 SF    | 13         |  |  |
| BUILDING 11 | 61, 63, 65 DALES AVENUE | 8,609 SF    | 23         |  |  |
| BUILDING 12 | 67, 69, 71 DALES AVENUE | 8,609 SF    | 23         |  |  |
| BUILDING 13 | 73, 75 DALES AVENUE     | 5,756 SF    | 16         |  |  |
| BUILDING 14 | 77, 79, 81 DALES AVENUE | 8,609 SF    | 24         |  |  |
| BUILDING 15 | 83, 85 DALES AVENUE     | 5,756 SF    | 15         |  |  |
| TOTALS      |                         | 123,235 SF  | 233        |  |  |
| TOTAL # C   | F DWELLING UNITS        |             | 228        |  |  |
| TOTAL # C   | F NON-DWELLING UNITS    |             | 5          |  |  |

\*GROSS FIRST FLOOR AREA

SITE AREA: 12.33 AC

OLD TAX BLOCK: 1627.1 LOT: A

PROJECT N.J. 9-2

MARION GARDENS

JERSEY CITY, NJ 07306

SITE PLAN

BLOCK: 11703 LOT: 2