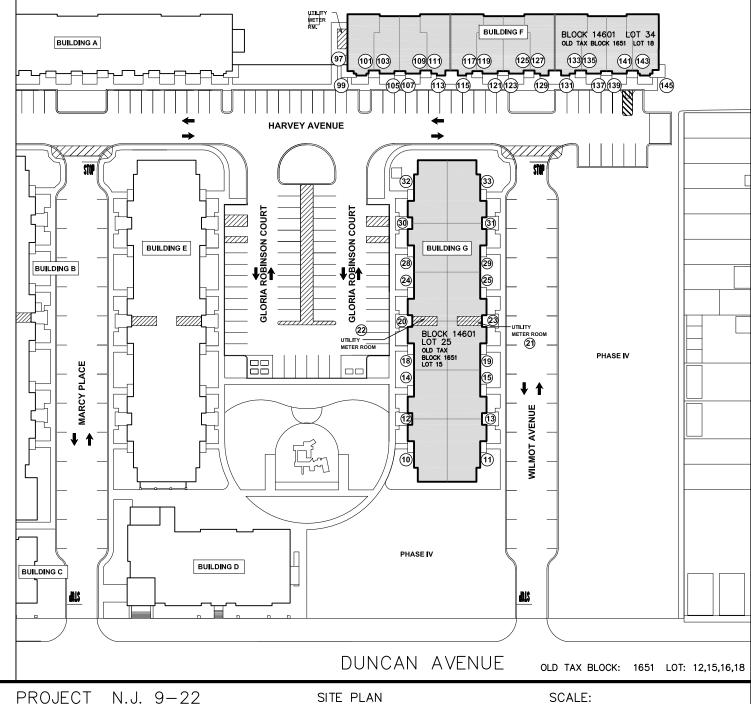

REVISED: 01/2014

0' 25' 50' 100' 150'

X:\JCHA Site Maps\Updated 2014 with New Tax Block-Lot #s\NJ 9-18, Barbara Place Terrace.dwg\ssg

illding Communities...Creating Opportunities...Transforming Lives

GLORIA ROBINSON COURT HOMES BLOCK: 14601 LOT: 24,25,34,35 PHASE III

JERSEY CITY, NJ 07306

REVISED: 04/2014

| 254 BERGEN AVENUE             |          |  |  |  |  |  |
|-------------------------------|----------|--|--|--|--|--|
| SITE AREA                     | 0.27 AC  |  |  |  |  |  |
| BLDG. AREA*                   | 8,000 SF |  |  |  |  |  |
| TOTAL # OF DWELLING UNITS     | 36       |  |  |  |  |  |
| TOTAL # OF NON-DWELLING UNITS | 0        |  |  |  |  |  |