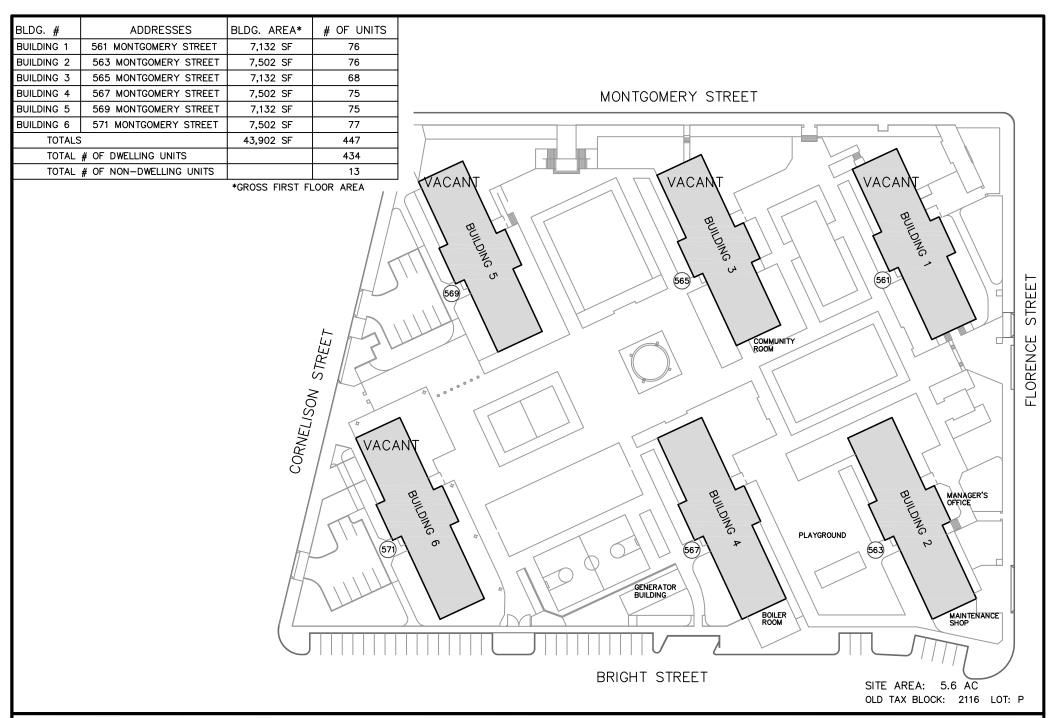

OLD TAX BLOCK: 290 LOT: 1A

PROJECT N.J. 9-5 HOLLAND GARDENS JERSEY CITY, NJ 07310

SITE PLAN

BLOCK: 7101 LOT: 1

REVISED: 01/2014

PROJECT N.J. 9-6
MONTGOMERY GARDENS
JERSEY CITY, NJ 07302

SITE PLAN

BLOCK: 13602 LOT: 1