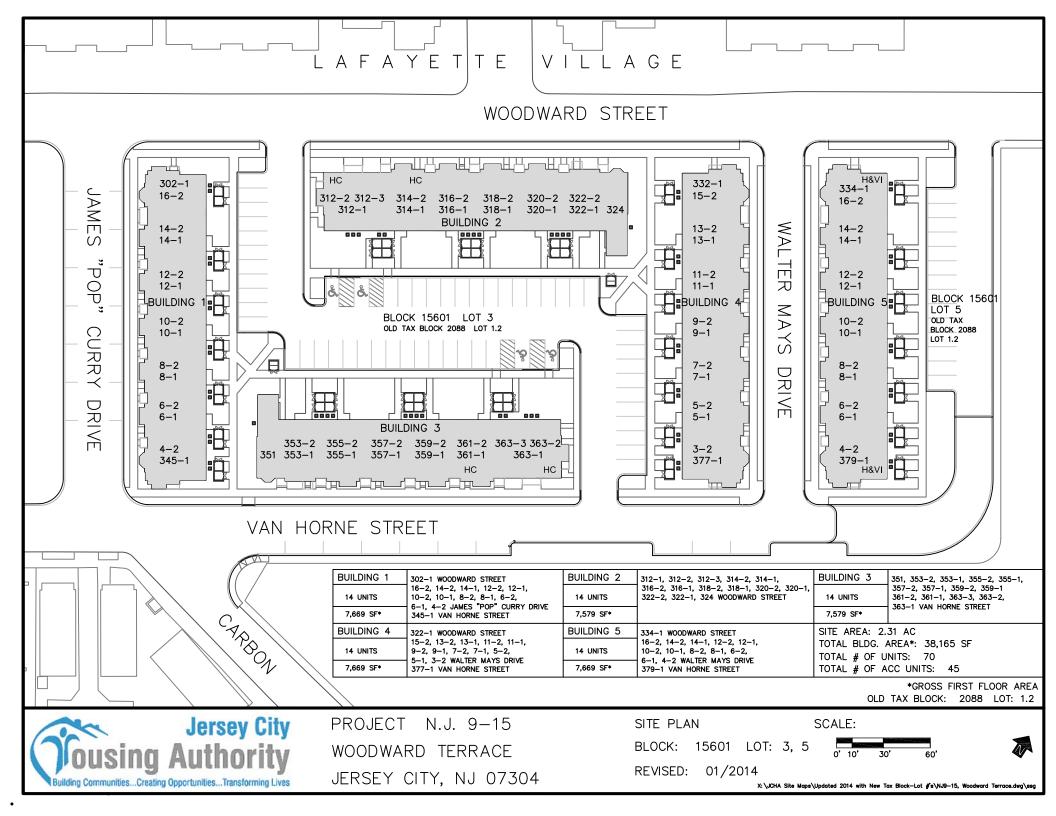

PROJECT N.J. 9-10

DWIGHT STREET HOMES
JERSEY CITY, NJ 07305

SITE PLAN

REVISED: 04/2014

PROJECT N.J. 9-12 LAFAYETTE VILLAGE JERSEY CITY, NJ 07304 SITE PLAN

REVISED: 01/2014

PAGE 1 of 4

Building Communities...Creating Opportunities...Transforming Lives

JERSEY CITY, NJ 07304

PAGE 2 of 4

X:\JCHA Site Maps\Updated 2014 with New Tax Block-Lot #'s\NJ9-12, Lafayette Village.dwg\ssc

JOHNSTON AVENUE

| BLDG. #     | ADDRESSES                                    | BLDG. AREA* | # OF UNITS |
|-------------|----------------------------------------------|-------------|------------|
| BUILDING 13 | 94, 96, 98, 100, 102, 104 MANNING AVENUE     | 3,128 SF    | 6          |
| BUILDING 14 | 110, 112 ,114, 116, 118, 120 MANNING AVENUE  | 3,214 SF    | 6          |
| BUILDING 15 | 122, 124, 126, 128, 130, 132 MANNING AVENUE  | 3,214 SF    | 6          |
| BUILDING 16 | 9, 11, 13, 15, 17, 19 IRENE CARSON COURT     | 3,214 SF    | 6          |
| BUILDING 17 | 321, 323, 325, 327, 329, 331 WOODWARD STREET | 3,128 SF    | 6          |
| BUILDING 18 | 309, 311, 313, 315, 317, 319 WOODWARD STREET | 3,214 SF    | 6          |
| BUILDING 19 | 297, 299, 301, 303, 305, 307 WOODWARD STREET | 3,214 SF    | 6          |
| BUILDING 20 | 293, 295 WOODWARD STREET                     | 1,346 SF    | 2          |
| BUILDING 21 | 406, 408, 410 JOHNSTON AVENUE                | 1,829 SF    | 3          |
|             | TOTALS (THIS BLOCK)                          | 25,501 SF   | 47         |

WOODWARD STREET

\*GROSS FIRST FLOOR AREA

PROJECT N.J. 9-12 LAFAYETTE VILLAGE

JERSEY CITY, NJ 07304

SITE PLAN

BLOCK: 15503 LOT: 1

PAGE 3 of 4

SCALE: 0' 25' 50' 100

OLD TAX BLOCK: 2087.1 LOT: 2

100'

RENE CARSON COURT

Jersey City

Tousing Authority

Building Communities...Creating Opportunities...Transforming Lives

X: \JCHA Site Maps\uUpdated 2014 with New Tax Block-Lot #'s\NJ9-12, Lafayette Village.dwg\ssg

PROJECT N.J. 9-12 LAFAYETTE VILLAGE

JERSEY CITY, NJ 07304

SITE PLAN

BLOCK: 15502 LOT: 2

PAGE 4 of 4

PACIFIC COURT JERSEY CITY, NJ 07304

SITE PLAN

REVISED: 01/2014