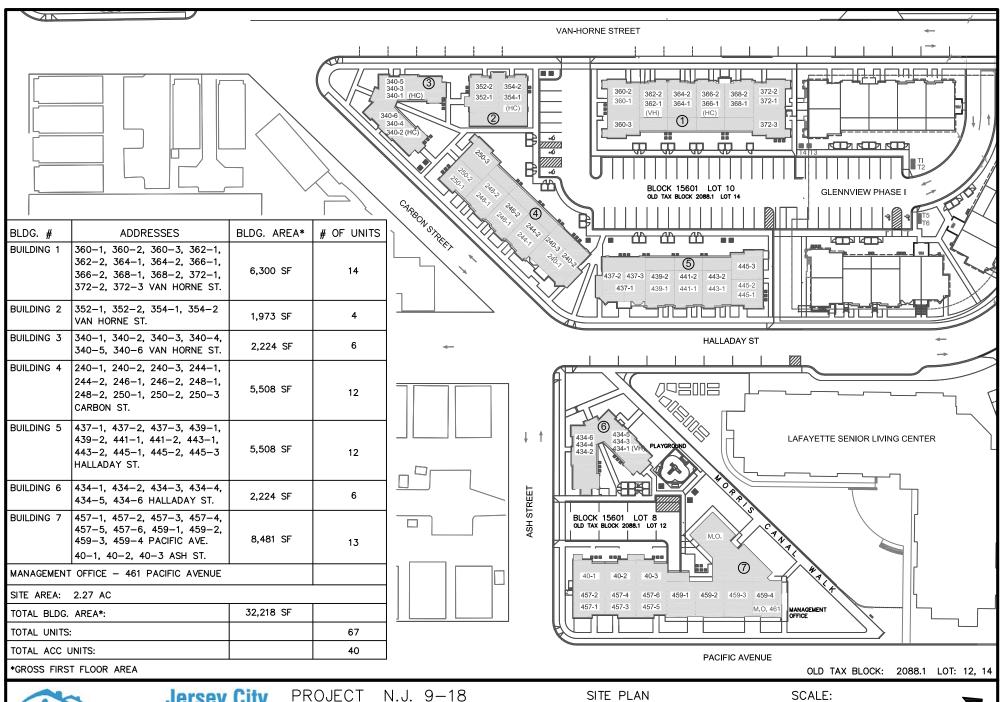

OMMUNITY ROOM OFFICE PARKING **PARKING** 88-92 ERIE STREET SITE AREA 0.23 AC BLDG. AREA\* 6,835 SF TOTAL # OF DWELLING UNITS 48 TOTAL # OF NON-DWELLING UNITS \*GROSS FIRST FLOOR AREA OLD TAX BLOCK: 247 LOT: T,R,V2



PROJECT N.J. 9-16
THOMAS J. STEWART APTS.
JERSEY CITY, NJ 07302

SITE PLAN

PLAN SCALE:

BLOCK: 11304 LOTS: 15

REVISED: 01/2014





X:\JCHA Site Maps\Updated 2014 with New Tax Block-Lot #s\NJ9-16, Thomas J. Stewart Apts.dwg\ssg



**Jersey City** Building Communities...Creating Opportunities...Transforming Lives

PROJECT N.J. 9-17, 9-19 GLORIA ROBINSON COURT HOMES PHASE I & II JERSEY CITY, NJ 07306

BLOCK: 14601 LOT: 27-30, 33

01/2014 REVISED:





X:\JCHA Site Maps\Updated 2014 with New Tax Block-Lot #'s\NJ9-17, 9-19 Gloria Robinson Court Homes Phase I & Phase II.dwg\ss;





PROJECT N.J. 9-18

BARBARA PLACE TERRACE

JERSEY CITY, NJ 07304

BLOCK: 15601 LOT: 8, 10

REVISED: 01/2014

0' 25' 50' 100' 150'



X:\JCHA Site Maps\Updated 2014 with New Tax Block-Lot #s\NJ 9-18, Barbara Place Terrace.dwg\ssg



illding Communities...Creating Opportunities...Transforming Lives









GLORIA ROBINSON COURT HOMES BLOCK: 14601 LOT: 24,25,34,35 PHASE III

JERSEY CITY, NJ 07306

REVISED: 04/2014









| 254 BERGEN AVENUE             |          |  |  |  |  |  |
|-------------------------------|----------|--|--|--|--|--|
| SITE AREA                     | 0.27 AC  |  |  |  |  |  |
| BLDG. AREA*                   | 8,000 SF |  |  |  |  |  |
| TOTAL # OF DWELLING UNITS     | 36       |  |  |  |  |  |
| TOTAL # OF NON-DWELLING UNITS | 0        |  |  |  |  |  |

\*GROSS FIR