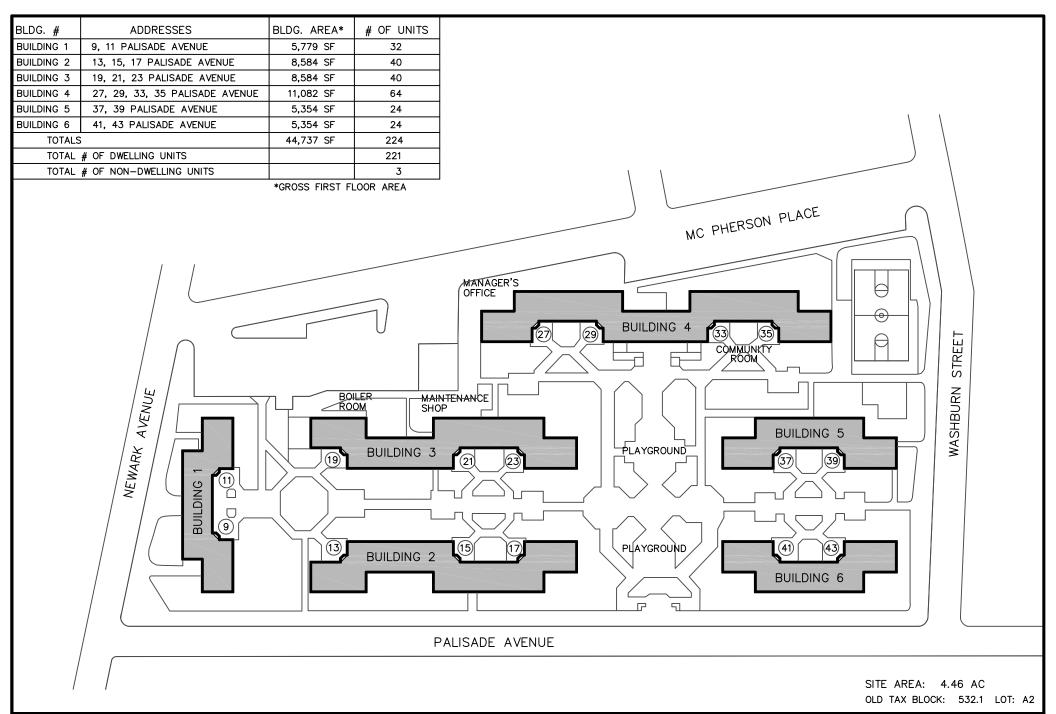

Jersey City

Tousing Authority

Building Communities...Creating Opportunities...Transforming Lives

PROJECT N.J. 9-4
HUDSON GARDENS
JERSEY CITY, NJ 07305

SITE PLAN BLOCK: 8301 LOT: 1

REVISED: 01/2014

SITE AREA: 3.31 AC