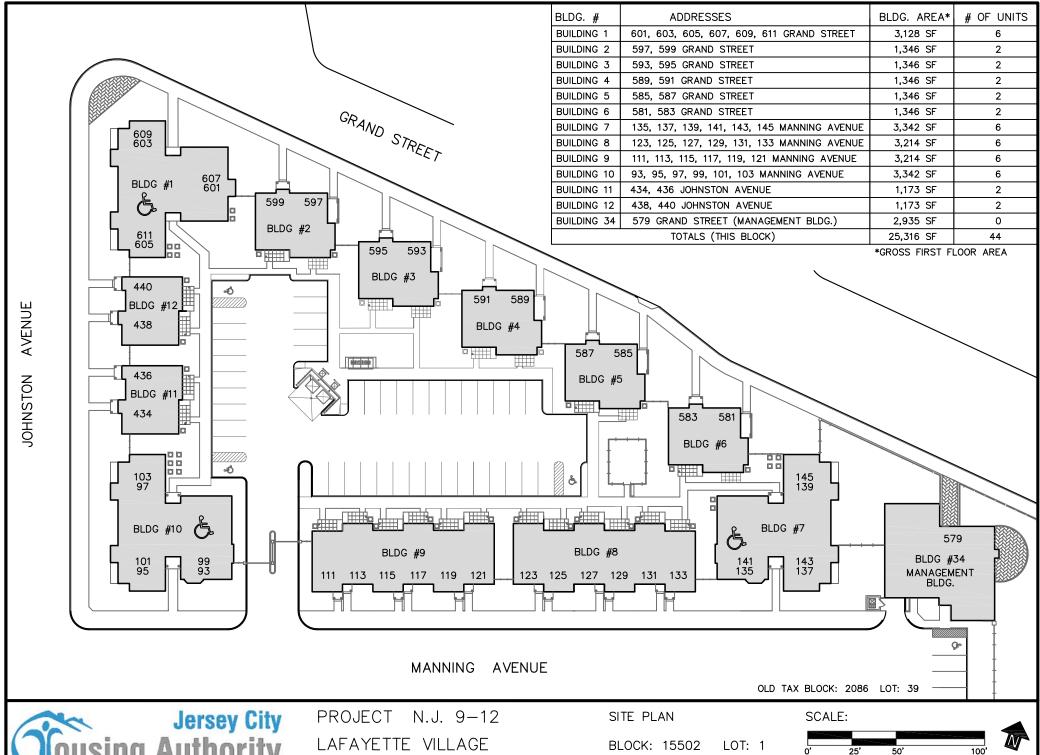

PROJECT N.J. 9-10

DWIGHT STREET HOMES
JERSEY CITY, NJ 07305

SITE PLAN

REVISED: 04/2014

PROJECT N.J. 9-12 LAFAYETTE VILLAGE JERSEY CITY, NJ 07304 SITE PLAN

REVISED: 01/2014

PAGE 1 of 4

Building Communities...Creating Opportunities...Transforming Lives

JERSEY CITY, NJ 07304

PAGE 2 of 4

X:\JCHA Site Maps\Updated 2014 with New Tax Block-Lot #'s\NJ9-12, Lafayette Village.dwg\ssc

JOHNSTON AVENUE

| BLDG. #     | ADDRESSES                                    | BLDG. AREA* | # OF UNITS |
|-------------|----------------------------------------------|-------------|------------|
| BUILDING 13 | 94, 96, 98, 100, 102, 104 MANNING AVENUE     | 3,128 SF    | 6          |
| BUILDING 14 | 110, 112 ,114, 116, 118, 120 MANNING AVENUE  | 3,214 SF    | 6          |
| BUILDING 15 | 122, 124, 126, 128, 130, 132 MANNING AVENUE  | 3,214 SF    | 6          |
| BUILDING 16 | 9, 11, 13, 15, 17, 19 IRENE CARSON COURT     | 3,214 SF    | 6          |
| BUILDING 17 | 321, 323, 325, 327, 329, 331 WOODWARD STREET | 3,128 SF    | 6          |
| BUILDING 18 | 309, 311, 313, 315, 317, 319 WOODWARD STREET | 3,214 SF    | 6          |
| BUILDING 19 | 297, 299, 301, 303, 305, 307 WOODWARD STREET | 3,214 SF    | 6          |
| BUILDING 20 | 293, 295 WOODWARD STREET                     | 1,346 SF    | 2          |
| BUILDING 21 | 406, 408, 410 JOHNSTON AVENUE                | 1,829 SF    | 3          |
|             | TOTALS (THIS BLOCK)                          | 25,501 SF   | 47         |