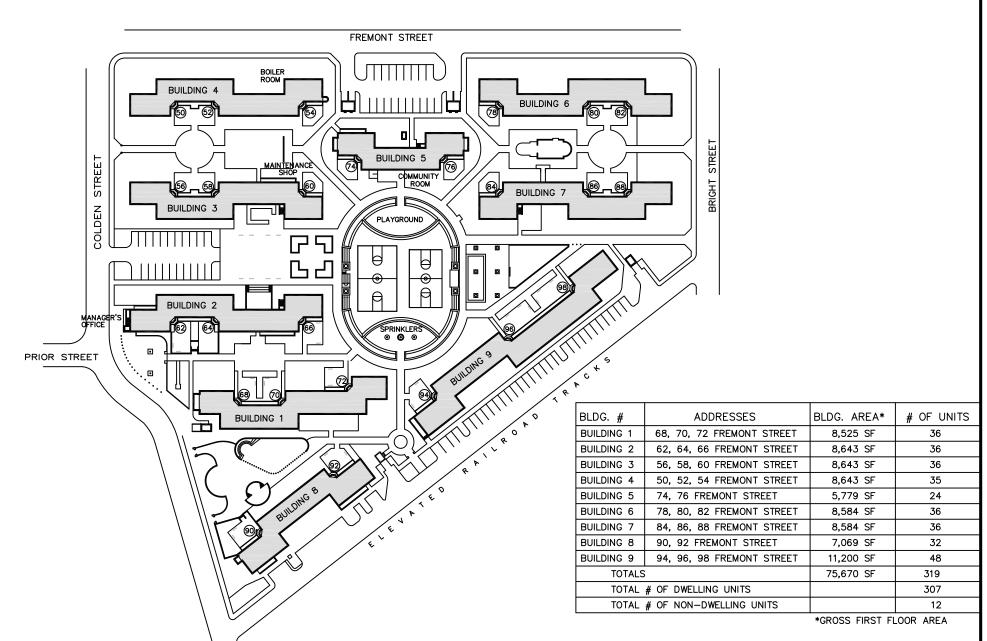

PROJECT N.J. 9-10

DWIGHT STREET HOMES
JERSEY CITY, NJ 07305

SITE PLAN

REVISED: 04/2014

PROJECT N.J. 9-12 LAFAYETTE VILLAGE JERSEY CITY, NJ 07304 SITE PLAN

REVISED: 01/2014

PAGE 1 of 4

Building Communities...Creating Opportunities...Transforming Lives

JERSEY CITY, NJ 07304

PAGE 2 of 4

X:\JCHA Site Maps\Updated 2014 with New Tax Block-Lot #'s\NJ9-12, Lafayette Village.dwg\ssc

JOHNSTON AVENUE

| BLDG. #     | ADDRESSES                                    | BLDG. AREA* | # OF UNITS |
|-------------|----------------------------------------------|-------------|------------|
| BUILDING 13 | 94, 96, 98, 100, 102, 104 MANNING AVENUE     | 3,128 SF    | 6          |
| BUILDING 14 | 110, 112 ,114, 116, 118, 120 MANNING AVENUE  | 3,214 SF    | 6          |
| BUILDING 15 | 122, 124, 126, 128, 130, 132 MANNING AVENUE  | 3,214 SF    | 6          |
| BUILDING 16 | 9, 11, 13, 15, 17, 19 IRENE CARSON COURT     | 3,214 SF    | 6          |
| BUILDING 17 | 321, 323, 325, 327, 329, 331 WOODWARD STREET | 3,128 SF    | 6          |
| BUILDING 18 | 309, 311, 313, 315, 317, 319 WOODWARD STREET | 3,214 SF    | 6          |
| BUILDING 19 | 297, 299, 301, 303, 305, 307 WOODWARD STREET | 3,214 SF    | 6          |
| BUILDING 20 | 293, 295 WOODWARD STREET                     | 1,346 SF    | 2          |
| BUILDING 21 | 406, 408, 410 JOHNSTON AVENUE                | 1,829 SF    | 3          |
|             | TOTALS (THIS BLOCK)                          | 25,501 SF   | 47         |

WOODWARD STREET

\*GROSS FIRST FLOOR AREA

PROJECT N.J. 9-12 LAFAYETTE VILLAGE

JERSEY CITY, NJ 07304

SITE PLAN

BLOCK: 15503 LOT: 1

PAGE 3 of 4

SCALE: 0' 25' 50' 100